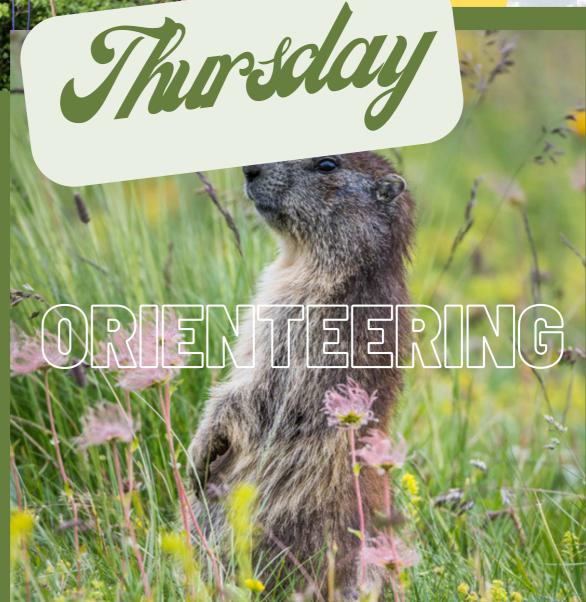

# PROFESAM

MONDAY

E-Bike Tour + Hiking

TUESDAY

Rafting + Indoor climbing

WEDNESDAY Mini-musher experience + Mountain bike

THURSDAY

Tree climbing + Orienteering

to read a map and make sure to find all the strategic points in Val d'Isere