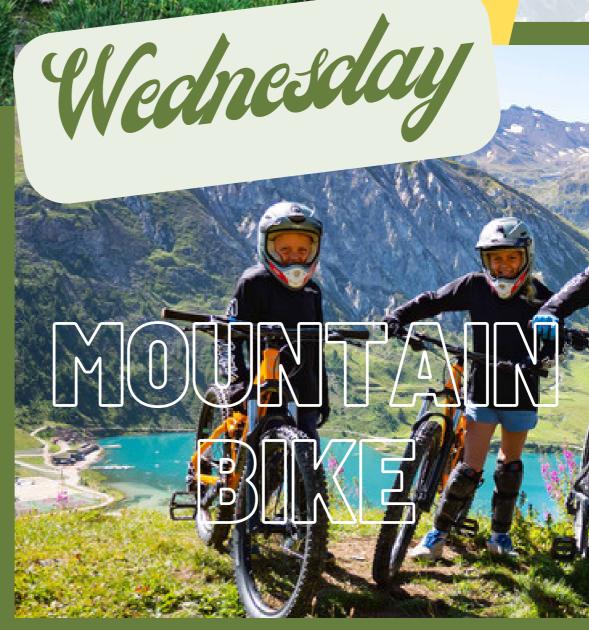

# PROFESAM

MONDAY

E-Bike Tour + Hiking

TUESDAY

Rafting + Indoor climbing

WEDNESDAY Mini-musher experience + Mountain bike

THURSDAY

Tree climbing + Orienteering

Multiactivities\*
with
mushing
dogs

\*cani-rando, agility, cani-kart and cani-trot'

Mountain bike initiation

\*Children
must be
able to
ride a bike
without
stabilizer
wheels

Pleasant and fun track in the trees in Val d'Isere