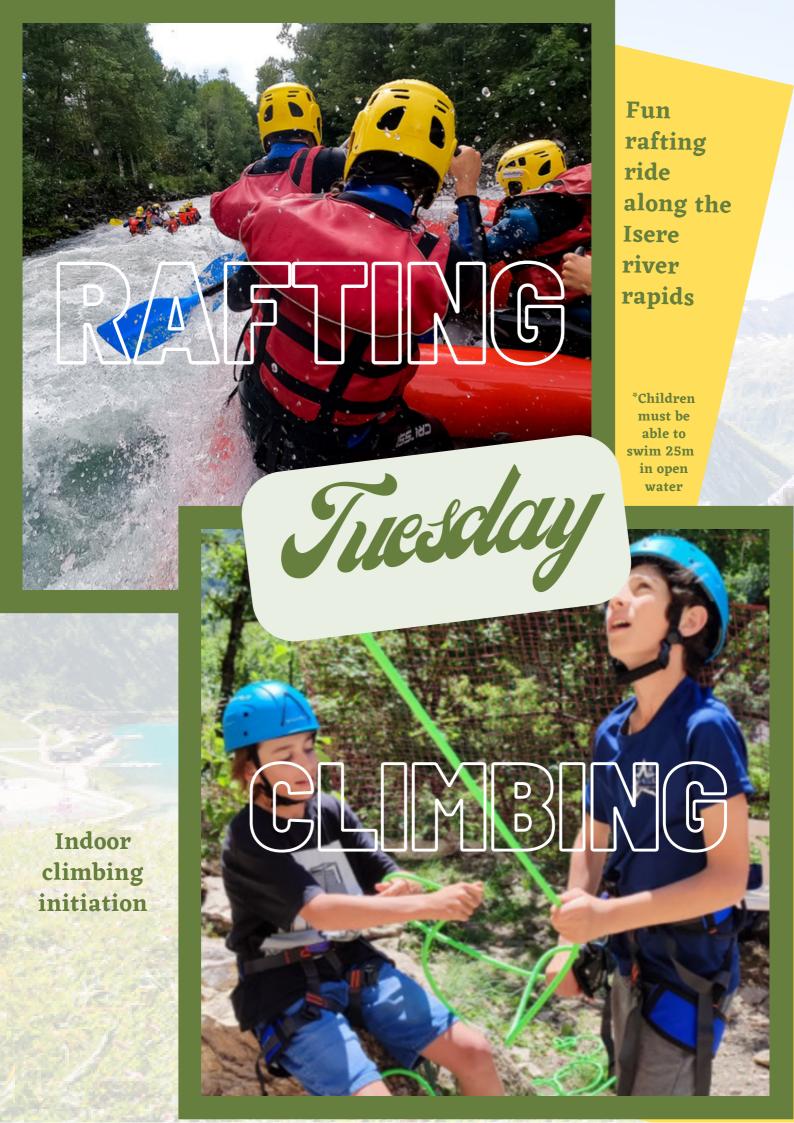

# PROFESAM

MONDAY

E-Bike Tour + Hiking

TUESDAY

Rafting + Indoor climbing

WEDNESDAY Mini-musher experience + Mountain bike

THURSDAY

Tree climbing + Orienteering

#### PARTICIPATION CONDITIONS

- · Children must be over 8 years old
- Concerning rafting: children must be able to swim 25m in open water
- Concerning mountain bike: children must be able to ride bikes without stabilizer wheels
- No pre-requisites are required for the other activities