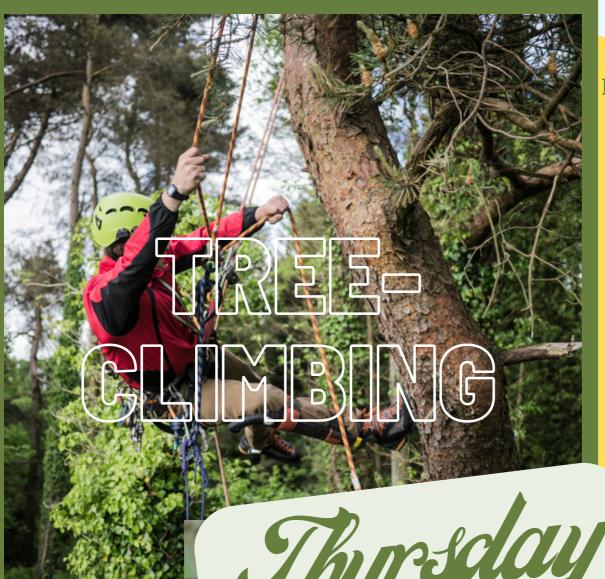

# PROFESAM

MONDAY

E-Bike Tour + Hiking

TUESDAY

Rafting + Indoor climbing

WEDNESDAY Mini-musher experience + Mountain bike

THURSDAY

Tree climbing + Orienteering

Multiactivities\*
with
mushing
dogs

\*cani-rando, agility, cani-kart and cani-trot'

Mountain bike initiation

\*Children
must be
able to
ride a bike
without
stabilizer
wheels

Pleasant and fun track in the trees in Val d'Isere