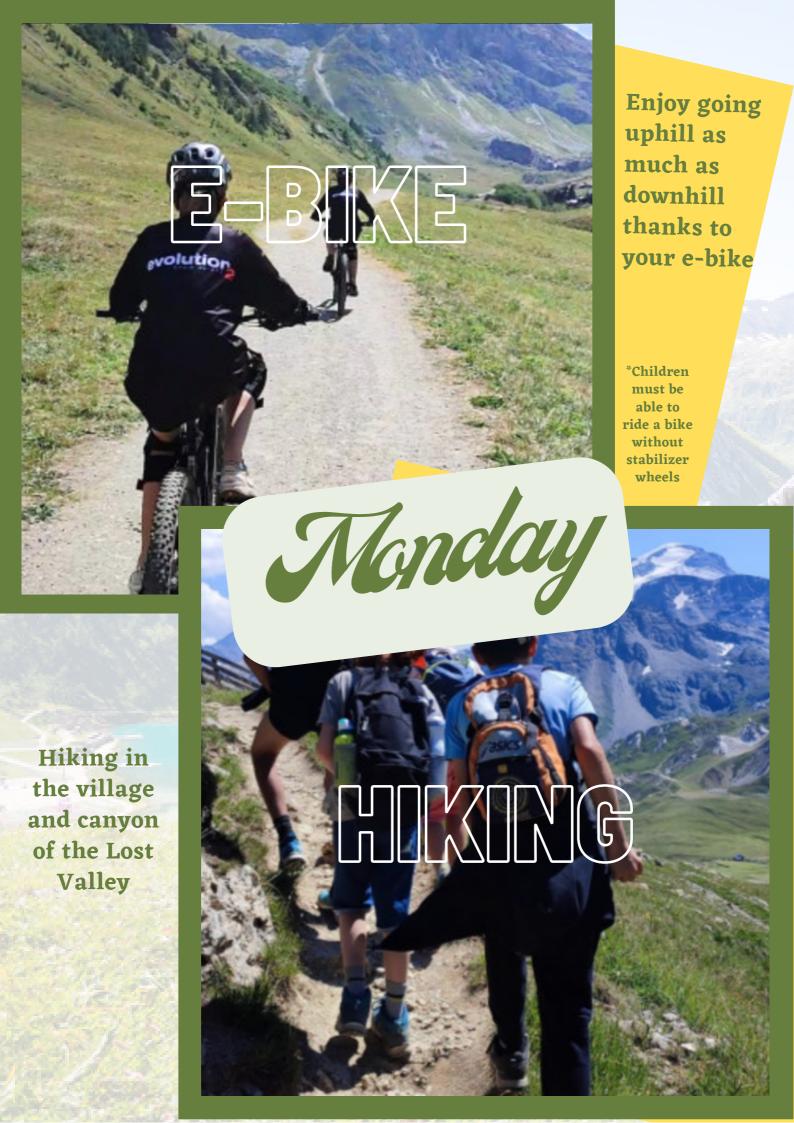

# PROFESAM

MONDAY

E-Bike Tour + Hiking

TUESDAY

Rafting + Indoor climbing

WEDNESDAY Mini-musher experience + Mountain bike

THURSDAY

Tree climbing + Orienteering

Multiactivities\*
with
mushing
dogs

\*cani-rando, agility, cani-kart and cani-trot'

Mountain bike initiation

\*Children
must be
able to
ride a bike
without
stabilizer
wheels

Pleasant and fun track in the trees in Val d'Isere