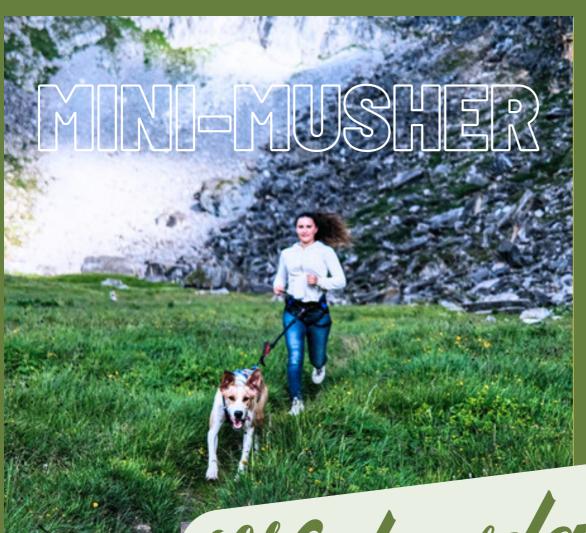

Multiactivities\*
with
mushing
dogs

\*cani-rando, agility, cani-kart and cani-trot'

Mountain bike initiation

\*Children
must be
able to
ride a bike
without
stabilizer
wheels

Pleasant and fun track in the trees in Val d'Isere